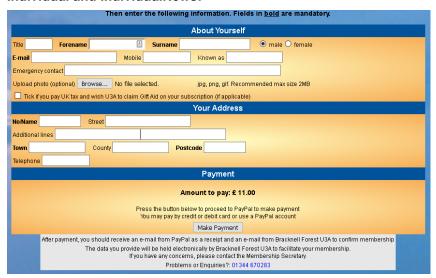

## **BFU3A Online Membership Application & Payment**

Select Members/New Members from the BFU3A Website www.bracknellu3a.org.uk.

NOTE: Default correspondence is by email



Select type of membership required.

Individual, Joint or Associate (membership for one person)

Check the info above to know what dates you are joining for.

Note: Payment amounts shown here are typical not necessarily current.

#### Individual and IndividualNews:



### IndividualAssoc:



Addition of box for **Own U3A**Same for all Associate members

Complete your details and click Make Payment.

Go to Payment Details shown after Joint membership option.

## **BFU3A Online Membership Application & Payment**

Joint, JointNews, JointAssociate and JointAssocNews. (two people living at the same address)

JointAssociate and JointAssocNews (same form with box for Own U3A box)



Complete your details preferably the UK tax paying member as this gives better returns on Gift Aid. Select: **Make Payment.** 

### **Payment Details**

#### Bracknell Forest U3A



If you have a PayPal account and wish to use it type in your email address and password, Log in. You will be taken to your PayPal account to make your payment.

Or select Pay with debit or credit card