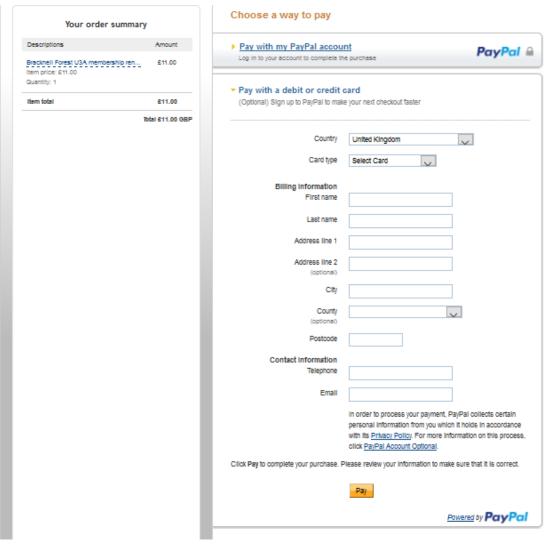

#### Bracknell Forest U3A

If you have a PayPal account and wish to use it type in your email address and password, Log in. You will be taken to your PayPal account to make your payment.

Or select Pay with debit or credit card and complete the following table and Pay.