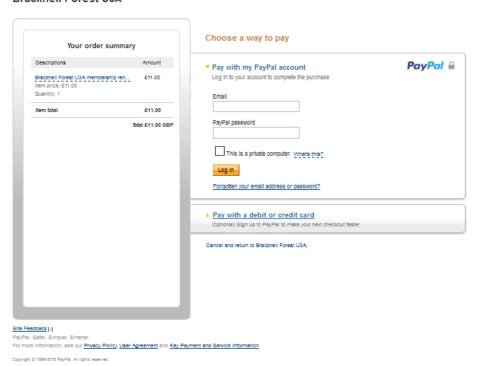

### **Payment Details**

#### Bracknell Forest U3A

If you have a PayPal account and wish to use it type in your email address and password, Log in. You will be taken to your PayPal account to make your payment.

Or select Pay with debit or credit card and complete the following table and Pay.