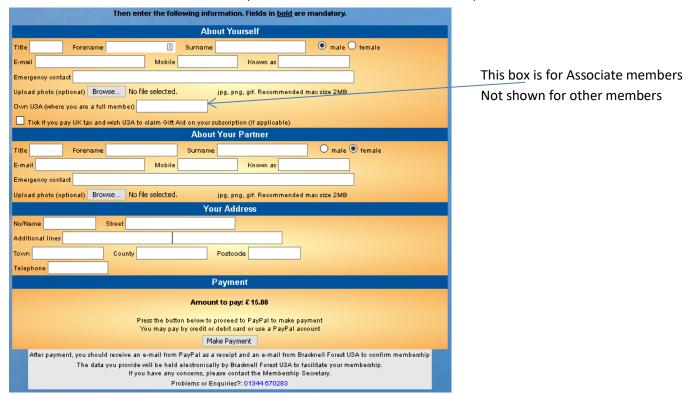

### IndividualAssoc:

Addition of box for **Own U3A**Same for all Associate members

Complete your details and click Make Payment.

Go to Payment Details shown after Joint membership option.