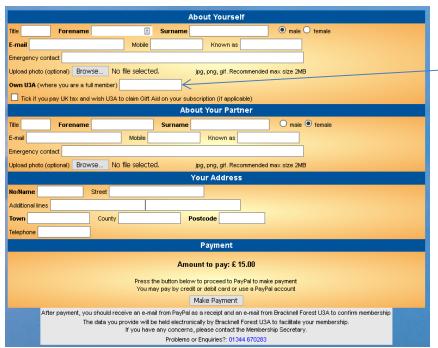

## **BFU3A Online Membership Application & Payment**

Joint, JointNews, JointAssociate and JointAssocNews. (two people living at the same address)

JointAssociate and JointAssocNews (same form with box for Own U3A box)

Complete your details preferably the UK tax paying member as this gives better returns on Gift Aid. Select: **Make Payment.** 