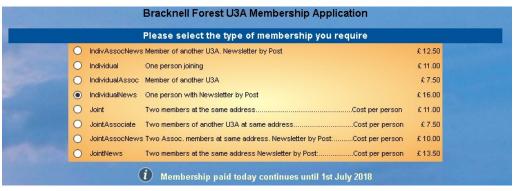

## **BFU3A Online Membership Application & Payment**

Select Members/New Members from the BFU3A Website www.bracknellu3a.org.uk.

NOTE: Default correspondence is by email

Select type of membership required.

Individual, Joint or Associate (membership for one person)

Check the info above to know what dates you are joining for.

Note: Payment amounts shown here are typical not necessarily current.